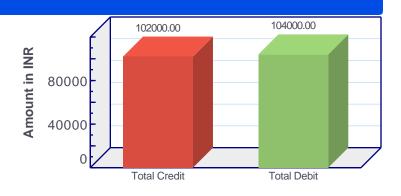

### Transaction Details of SAVING ACCOUNT: 160510032968

| Date        | Narration                                 | Chq/Ref No.  | Debit       | Credit      | Balance     |
|-------------|-------------------------------------------|--------------|-------------|-------------|-------------|
|             | Opening Balance                           |              |             |             | 62,111.69   |
| 01-Oct-2018 | YARRAM SETTY LAKSHMI HAIMAVATHI           | 47966        | 3,000.00    |             | 59,111.69   |
| 01-Oct-2018 | Y HARINI                                  | 47646        | 2,500.00    |             | 56,611.69   |
| 03-Oct-2018 | BURRI MANASA                              | 47965        | 4,500.00    |             | 52,111.69   |
| 03-Oct-2018 | TRTR/827619708953/03-10-2018 19:54:01/MBS |              |             | 50,000.00   | 1,02,111.69 |
| 04-Oct-2018 | P LAKSHMI VARA SAI SUDHEER                | 48111        | 3,000.00    |             | 99,111.69   |
| 04-Oct-2018 | KANKANALA RAHIM                           | 46054        | 2,000.00    |             | 97,111.69   |
| 04-Oct-2018 | NALLAMOTHU SRIKANTH                       | 47315        | 18,000.00   |             | 79,111.69   |
| 06-Oct-2018 | EDDUM AMULYA                              | 46684        | 4,000.00    |             | 75,111.69   |
| 09-Oct-2018 | CHAITANYA GODAVARI GRAMEE                 | 46795        | 2,000.00    |             | 73,111.69   |
| 09-Oct-2018 | VANI KOPPURAVURI                          | 47961        | 5,000.00    |             | 68,111.69   |
| 09-Oct-2018 | B MALLESWARI 160510033100                 |              |             | 2,000.00    | 70,111.69   |
| 10-Oct-2018 | M NAGALAKHSMI                             | 47314        | 10,000.00   |             | 60,111.69   |
| 11-Oct-2018 | SAKAMURI NARAYANA RAO                     | 47964        | 5,000.00    |             | 55,111.69   |
| 11-Oct-2018 | SABNAVESU NAGA VENKATA HA                 | 48077        | 3,000.00    |             | 52,111.69   |
| 16-Oct-2018 | R V R AND JC COLLEGE                      | 47963        | 30,000.00   |             | 22,111.69   |
| 22-Oct-2018 | Miss PATIBANDLA SANDHYA                   | 47600        | 3,000.00    |             | 19,111.69   |
| 22-Oct-2018 | TRTR/829520250331/22-10-2018 20:16:40/MBS |              |             | 50,000.00   | 69,111.69   |
| 23-Oct-2018 | Mr KRANTHI KUMAR VALIKE                   | 47703        | 4,000.00    |             | 65,111.69   |
| 25-Oct-2018 | KURAGANI ABHILASH                         | 46058        | 5,000.00    |             | 60,111.69   |
|             |                                           | Total Amount | 1,04,000.00 | 1,02,000.00 |             |

| Total No. of Credit Transactions | Total Credit Amount | <b>Total No Debit Transactions</b> | Total Debit Amount |
|----------------------------------|---------------------|------------------------------------|--------------------|
| 3                                | 1,02,000.00         | 16                                 | 1,04,000.00        |